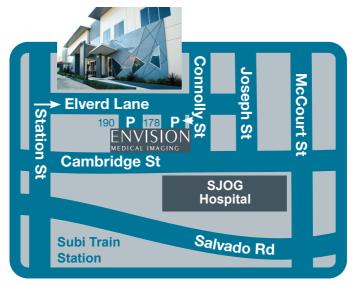

Envision Medical Imaging is a private billing practice with payment required on the day of your examination.

Main office

178 - 190 Cambridge Street (Opp SJOG Hospital) Wembley WA 6014

(Marked reserved patient parking at the rear of building)