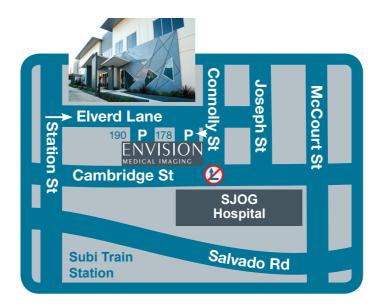

Envision Medical Imaging is a private billing practice with payment required on the day of your examination.

178 – 190 Cambridge Street (Opp SJOG Hospital) Wembley WA 6014 Free Parking is available at the rear of the building.

Please note: Due to the traffic island you cannot turn right into Connolly Street if heading west on Cambridge Street.

Hours of Operation Monday to Friday 8.30am – 5.00pm Saturday 8.00am – 1.00pm (MRI is also available 5pm-9pm Mon-Thurs and on weekends by appointment )