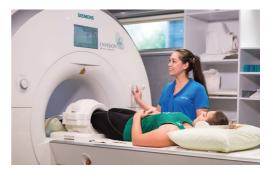

## MRI Patient Information

You have been referred to Envision to have an MRI (Magnetic Resonance Imaging) scan. We take pride knowing that your imaging will be done on one of our modern wide-bore, high quality 1.5T or 3T scanners. In combination with our friendly staff, the whole experience will be far more comfortable for you, virtually eliminating claustrophobia. Most importantly, the excellent image quality allows for accurate diagnosis by our specialist MRI Radiologists.

The MRI scanner will make various tapping or buzzing noises as part of the normal process of acquiring your images. A scan of a single region generally takes between 15 - 25 minutes, though some more complex studies can take a little longer.