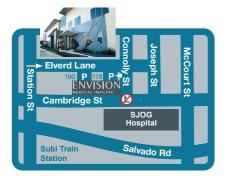

Free Parking is available at the rear of the building.

**Please note:** Due to a traffic island you cannot turn right into Connolly Street if heading West on Cambridge Street.

If using Public transport there is a **bus-stop** immediately in front of our building (Route No. 81, 84, 85, 91, 92, 95) Subiaco train station is less than a 5 minute stroll.