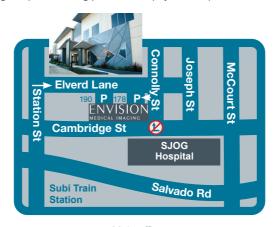

Envision Medical Imaging is a private billing practice with payment required on the day of your examination.

Main office 178 - 190 Cambridge Street (Opp SJOG Hospital) Wembley WA 6014 (Parking at rear of building)