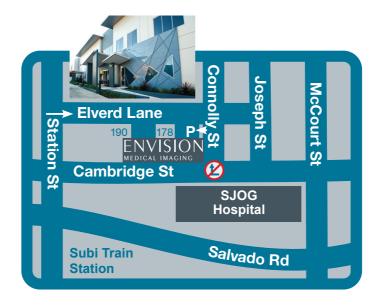

Envision Medical Imaging is a private billing practice with payment required on the day of your examination.

Main office 178-190 Cambridge Street (Opp SJOG Hospital) Wembley WA 6014 (Free parking at rear of building)