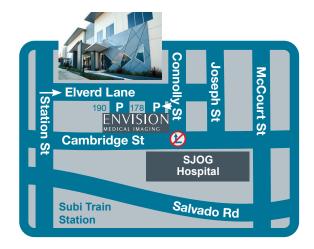

Free Parking is available at the rear of the building.

**Please note:** Due to a traffic island you cannot turn right into Connolly Street if heading West on Cambridge Street.

If using Public transport there is a **bus-stop** immediately in front of our building (Route No. 81, 84, 85, 91, 92, 95) Subiaco train station is less than a 5 minute stroll.