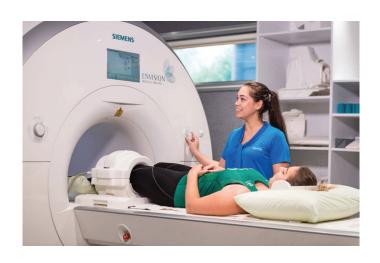

## **MRI Patient Information**

You have been referred to Envision to have an MRI (Magnetic Resonance Imaging) scan. We take pride knowing that your imaging will be done on one of our modern wide-bore, high quality 1.5T or 3T scanners. In combination with our friendly staff, the whole experience will be far more comfortable for you, virtually eliminating claustrophobia. Most importantly, the excellent image quality allows for accurate diagnosis by our specialist MRI Radiologists.