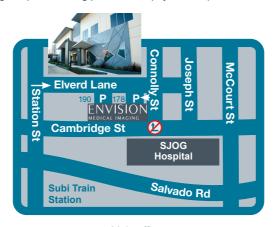

Envision Medical Imaging is a private billing practice with payment required on the day of your examination.

Main office 178 - 190 Cambridge Street (Opp SJOG Hospital) Wembley WA 6014 (Parking at rear of building)