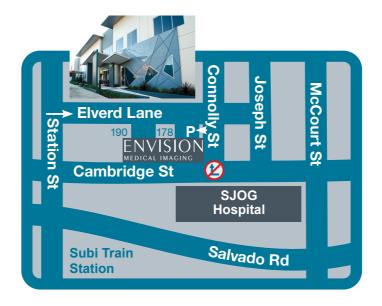

| Patient Details                                                                                                                                                                                                                                                                   |                                                                                                                                                                                                                         |                                                                                                           |
|-----------------------------------------------------------------------------------------------------------------------------------------------------------------------------------------------------------------------------------------------------------------------------------|-------------------------------------------------------------------------------------------------------------------------------------------------------------------------------------------------------------------------|-----------------------------------------------------------------------------------------------------------|
| Surname  First Name  Address  Telephone (H)                                                                                                                                                                                                                                       | DOB Postcode                                                                                                                                                                                                            |                                                                                                           |
| Examination                                                                                                                                                                                                                                                                       |                                                                                                                                                                                                                         |                                                                                                           |
| CT Coronary Angiogram (incl. Calcium Score)  Rebateable if Stable ischaemia/low-med risk Exclude anomaly or fistula Pre-op non coronary cardiac surgery Non-rebateable  MRI Cardiac Congenital Tumour Thoracic Aorta ARVC Other Cardiac (Non-rebateable)  Other (e.g. Brain, MRA) | CT  Non Coronary Angiogram  PV ablation assessment CTPA Thoracic Aortagram Pre-op TAVI workup Renal Other  Chest HRCT (non-contrast) Contrast CT Low Dose CT (CXR replacement)  ULTRASOUND Carotid Duplex Abdomen Other | NUCLEAR MEDICINE  Myocardial Perfusion  Rebateable if                                                     |
| Clinical Details                                                                                                                                                                                                                                                                  |                                                                                                                                                                                                                         |                                                                                                           |
| <ul><li>○ Allergies</li><li>○ Please do not</li></ul>                                                                                                                                                                                                                             | upload to My Health Record                                                                                                                                                                                              | If available:  Creatinine BP / Smoker Current previous Diabetes Cholesterol HDL BP meds Lipid lowing meds |
| Requesting Practitioner                                                                                                                                                                                                                                                           |                                                                                                                                                                                                                         |                                                                                                           |
|                                                                                                                                                                                                                                                                                   | Date                                                                                                                                                                                                                    |                                                                                                           |
| 178-190 Cambridge                                                                                                                                                                                                                                                                 | Street Wembley (Opposite St. John of (                                                                                                                                                                                  | God Hospital) CA0820                                                                                      |

Envision Medical Imaging is a private billing practice with payment required on the day of your examination.

Main office 178-190 Cambridge Street (Opp SJOG Hospital) Wembley WA 6014 (Free parking at rear of building)